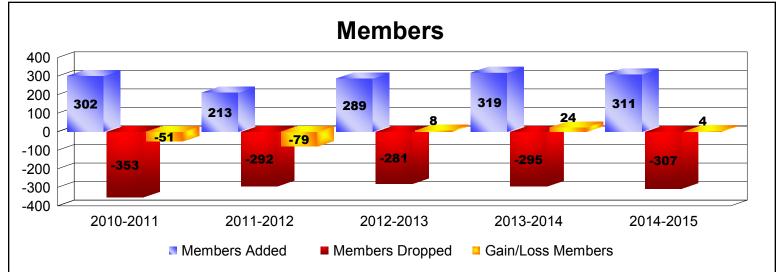

| Year      | New<br>Clubs | Dropped<br>Clubs | Gain/<br>Loss<br>Clubs | New<br>Members | Charter<br>Members | Reinstate<br>Members | Transfer<br>Members | Total<br>Member<br>Added | Total<br>Members<br>Dropped | Gain/<br>Loss<br>Members |
|-----------|--------------|------------------|------------------------|----------------|--------------------|----------------------|---------------------|--------------------------|-----------------------------|--------------------------|
| 2010-2011 | 1            | -4               | -3                     | 219            | 21                 | 40                   | 22                  | 302                      | -353                        | -51                      |
| 2011-2012 | 1            | -4               | -3                     | 151            | 26                 | 13                   | 23                  | 213                      | -292                        | -79                      |
| 2012-2013 | 2            | -2               | 0                      | 199            | 64                 | 2                    | 24                  | 289                      | -281                        | 8                        |
| 2013-2014 | 3            | 0                | 3                      | 181            | 112                | 12                   | 14                  | 319                      | -295                        | 24                       |
| 2014-2015 | 3            | -2               | 1                      | 205            | 88                 | 4                    | 14                  | 311                      | -307                        | 4                        |
| Average   | 2            | -2               | 0                      | 191            | 62                 | 14                   | 19                  | 287                      | -306                        | -19                      |