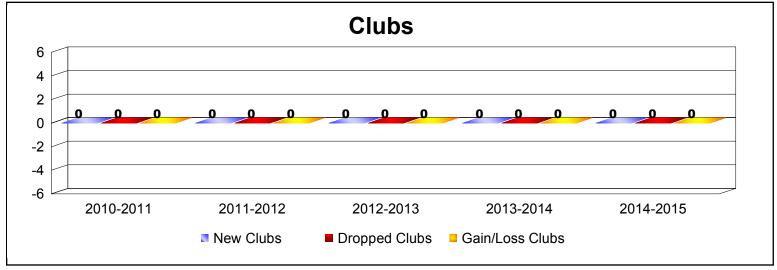

MBR0065 Page 1 of 2 7/23/2015 9:09:15AM

| Year      | New<br>Clubs | Dropped<br>Clubs | Gain/<br>Loss<br>Clubs | New<br>Members | Charter<br>Members | Reinstate<br>Members | Transfer<br>Members | Total<br>Member<br>Added | Total<br>Members<br>Dropped | Gain/<br>Loss<br>Members |
|-----------|--------------|------------------|------------------------|----------------|--------------------|----------------------|---------------------|--------------------------|-----------------------------|--------------------------|
| 2010-2011 | 0            | 0                | 0                      | 4              | 0                  | 0                    | 0                   | 4                        | -1                          | 3                        |
| 2011-2012 | 0            | 0                | 0                      | 6              | 0                  | 0                    | 0                   | 6                        | -2                          | 4                        |
| 2012-2013 | 0            | 0                | 0                      | 2              | 0                  | 0                    | 1                   | 3                        | -3                          | 0                        |
| 2013-2014 | 0            | 0                | 0                      | 4              | 0                  | 0                    | 0                   | 4                        | -7                          | -3                       |
| 2014-2015 | 0            | 0                | 0                      | 5              | 0                  | 1                    | 1                   | 7                        | -7                          | 0                        |
| Average   | 0            | 0                | 0                      | 4              | 0                  | 0                    | 0                   | 5                        | -4                          | 1                        |