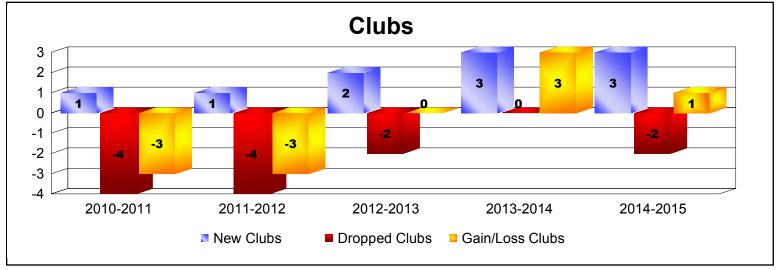

| Year      | New<br>Clubs | Dropped<br>Clubs | Gain/<br>Loss<br>Clubs | New<br>Members | Charter<br>Members | Reinstate<br>Members | Transfer<br>Members | Total<br>Member<br>Added | Total<br>Members<br>Dropped | Gain/<br>Loss<br>Members |
|-----------|--------------|------------------|------------------------|----------------|--------------------|----------------------|---------------------|--------------------------|-----------------------------|--------------------------|
| 2010-2011 | 1            | -4               | -3                     | 219            | 21                 | 40                   | 22                  | 302                      | -353                        | -51                      |
| 2011-2012 | 1            | -4               | -3                     | 151            | 26                 | 13                   | 23                  | 213                      | -292                        | -79                      |
| 2012-2013 | 2            | -2               | 0                      | 199            | 64                 | 2                    | 24                  | 289                      | -281                        | 8                        |
| 2013-2014 | 3            | 0                | 3                      | 181            | 112                | 12                   | 14                  | 319                      | -295                        | 24                       |
| 2014-2015 | 3            | -2               | 1                      | 205            | 88                 | 4                    | 14                  | 311                      | -307                        | 4                        |
| Average   | 2            | -2               | 0                      | 191            | 62                 | 14                   | 19                  | 287                      | -306                        | -19                      |