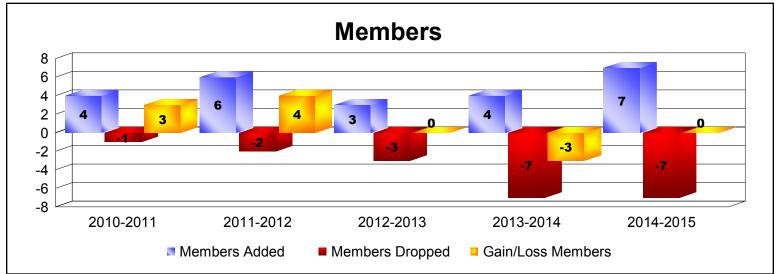

MBR0065 Page 1 of 2 7/23/2015 9:09:15AM

| Year      | New<br>Clubs | Dropped<br>Clubs | Gain/<br>Loss<br>Clubs | New<br>Members | Charter<br>Members | Reinstate<br>Members | Transfer<br>Members | Total<br>Member<br>Added | Total<br>Members<br>Dropped | Gain/<br>Loss<br>Members |
|-----------|--------------|------------------|------------------------|----------------|--------------------|----------------------|---------------------|--------------------------|-----------------------------|--------------------------|
| 2010-2011 | 0            | 0                | 0                      | 4              | 0                  | 0                    | 0                   | 4                        | -1                          | 3                        |
| 2011-2012 | 0            | 0                | 0                      | 6              | 0                  | 0                    | 0                   | 6                        | -2                          | 4                        |
| 2012-2013 | 0            | 0                | 0                      | 2              | 0                  | 0                    | 1                   | 3                        | -3                          | 0                        |
| 2013-2014 | 0            | 0                | 0                      | 4              | 0                  | 0                    | 0                   | 4                        | -7                          | -3                       |
| 2014-2015 | 0            | 0                | 0                      | 5              | 0                  | 1                    | 1                   | 7                        | -7                          | 0                        |
| Average   | 0            | 0                | 0                      | 4              | 0                  | 0                    | 0                   | 5                        | -4                          | 1                        |